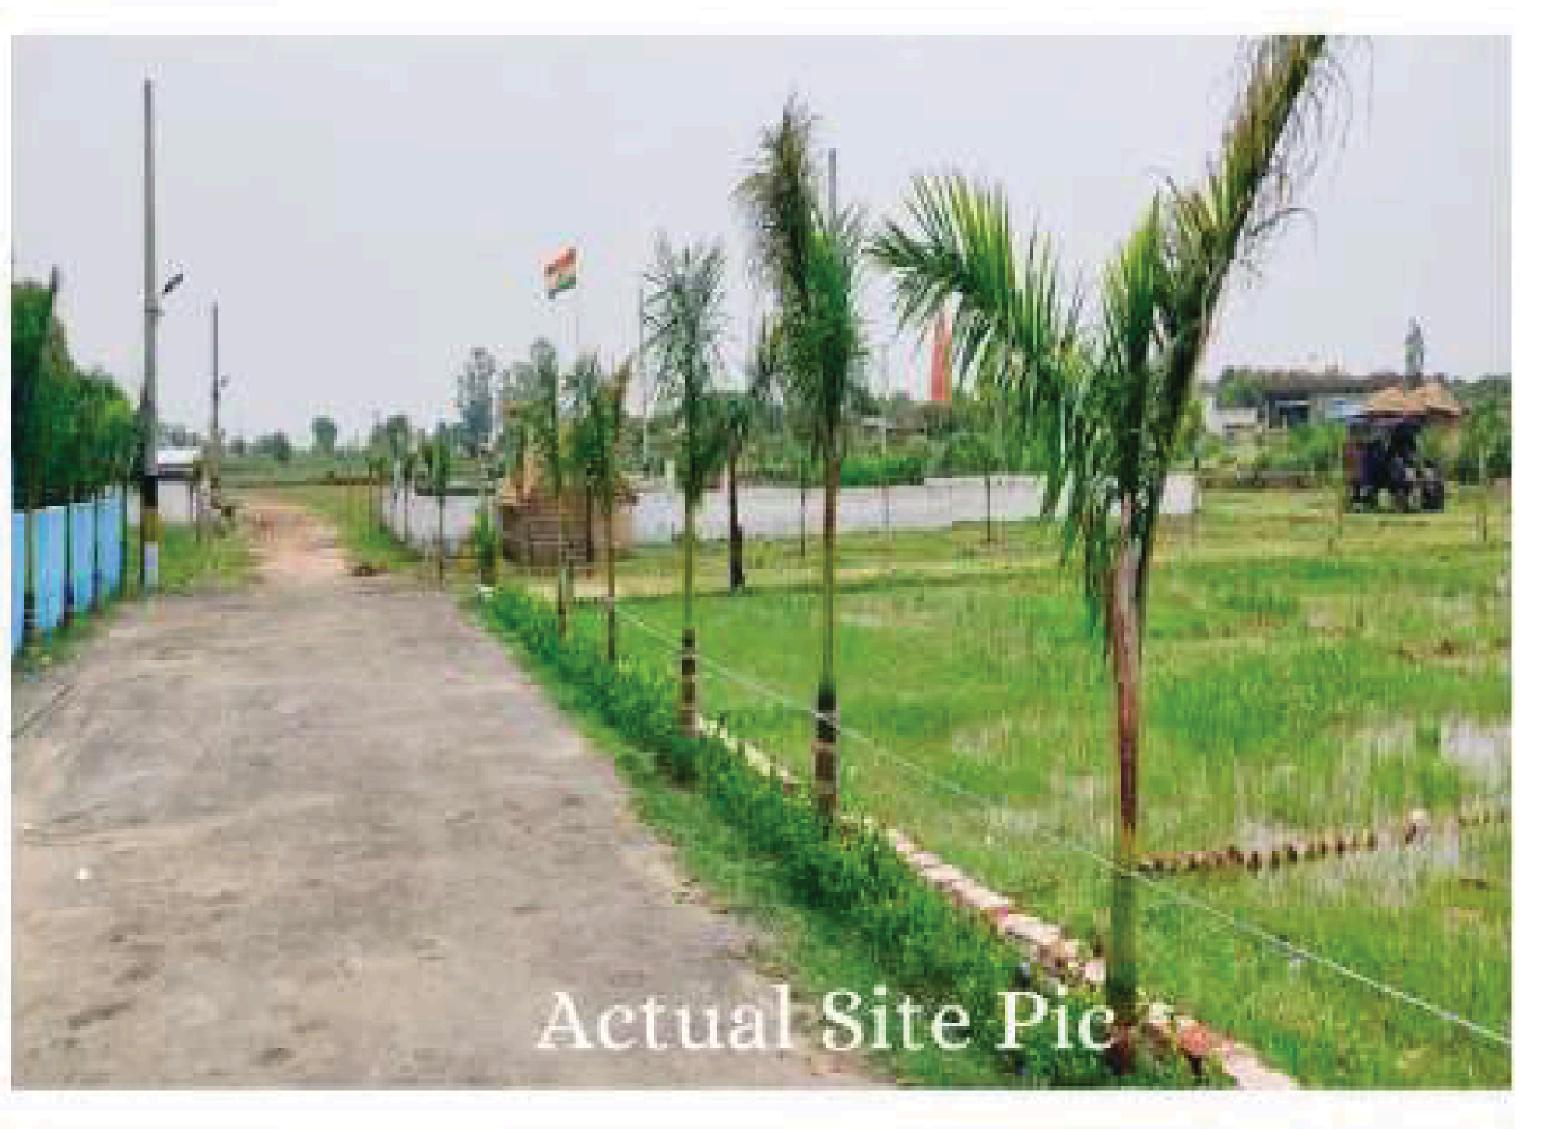

Near Noida International Airport & Filmcity

Plot Size 50, 100, 150, 200

Water Supply
Wide Roads
Parks

LOAN APPROVED

Affordable Plots with Bank Loan

24\*7 Security

Commercial Complex

Gated and walled

Society

Village Tappal, Atari Road, Nr Mewa Nagla, Yamuna Expressway, U.P.

### Near Jewar International Airport & Film City

Vastu Friendly Plots

Noida International Airport will open doors to multiple job opportunities

Well- connected to Yamuna Expressway,
Noida Expressway, & Eastern
Peripheral Expressway.