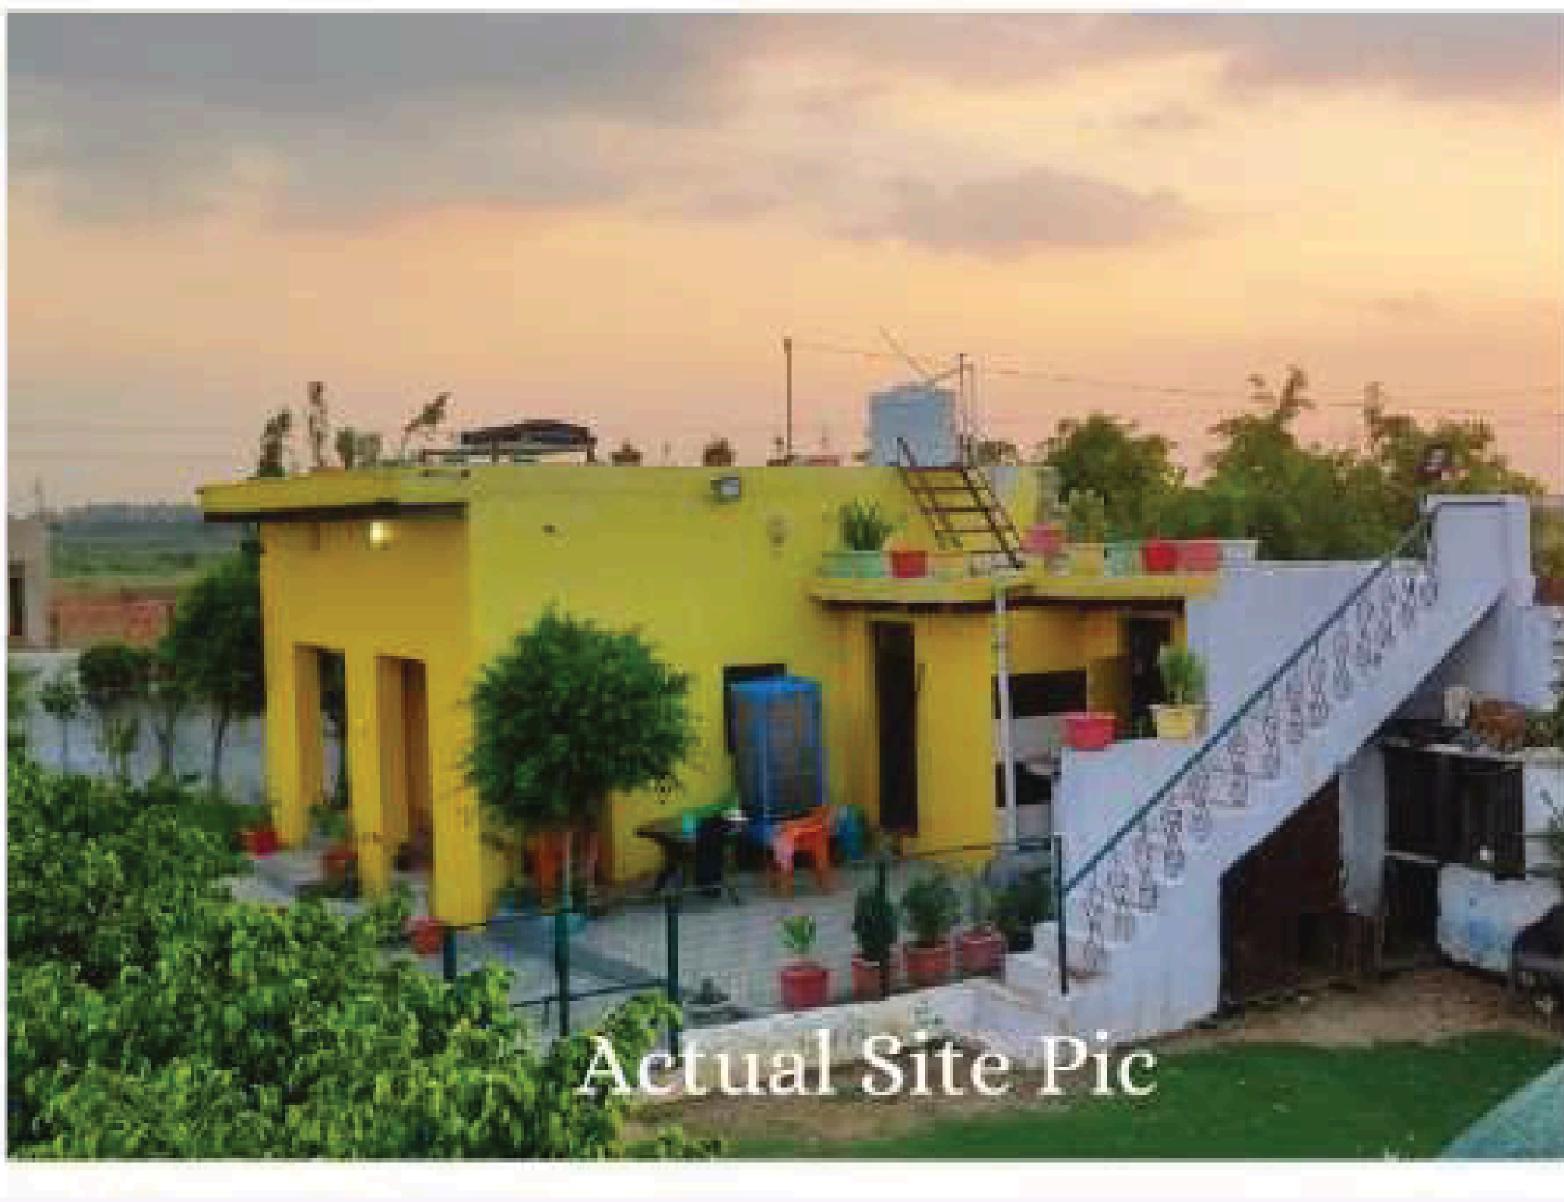

Near Noida International Airport & Filmcity

Plot Size 50, 100, 150, 200

Water Supply
Wide Roads
Parks

LOAN APPROVED

Affordable Plots with Bank Loan

24\*7 Security

Commercial Complex

Gated and walled

### Near Jewar International Airport & Film City

Vastu Friendly Plots

Noida International Airport will open doors to multiple job opportunities

Well- connected to Yamuna Expressway,
Noida Expressway, & Eastern
Peripheral Expressway.