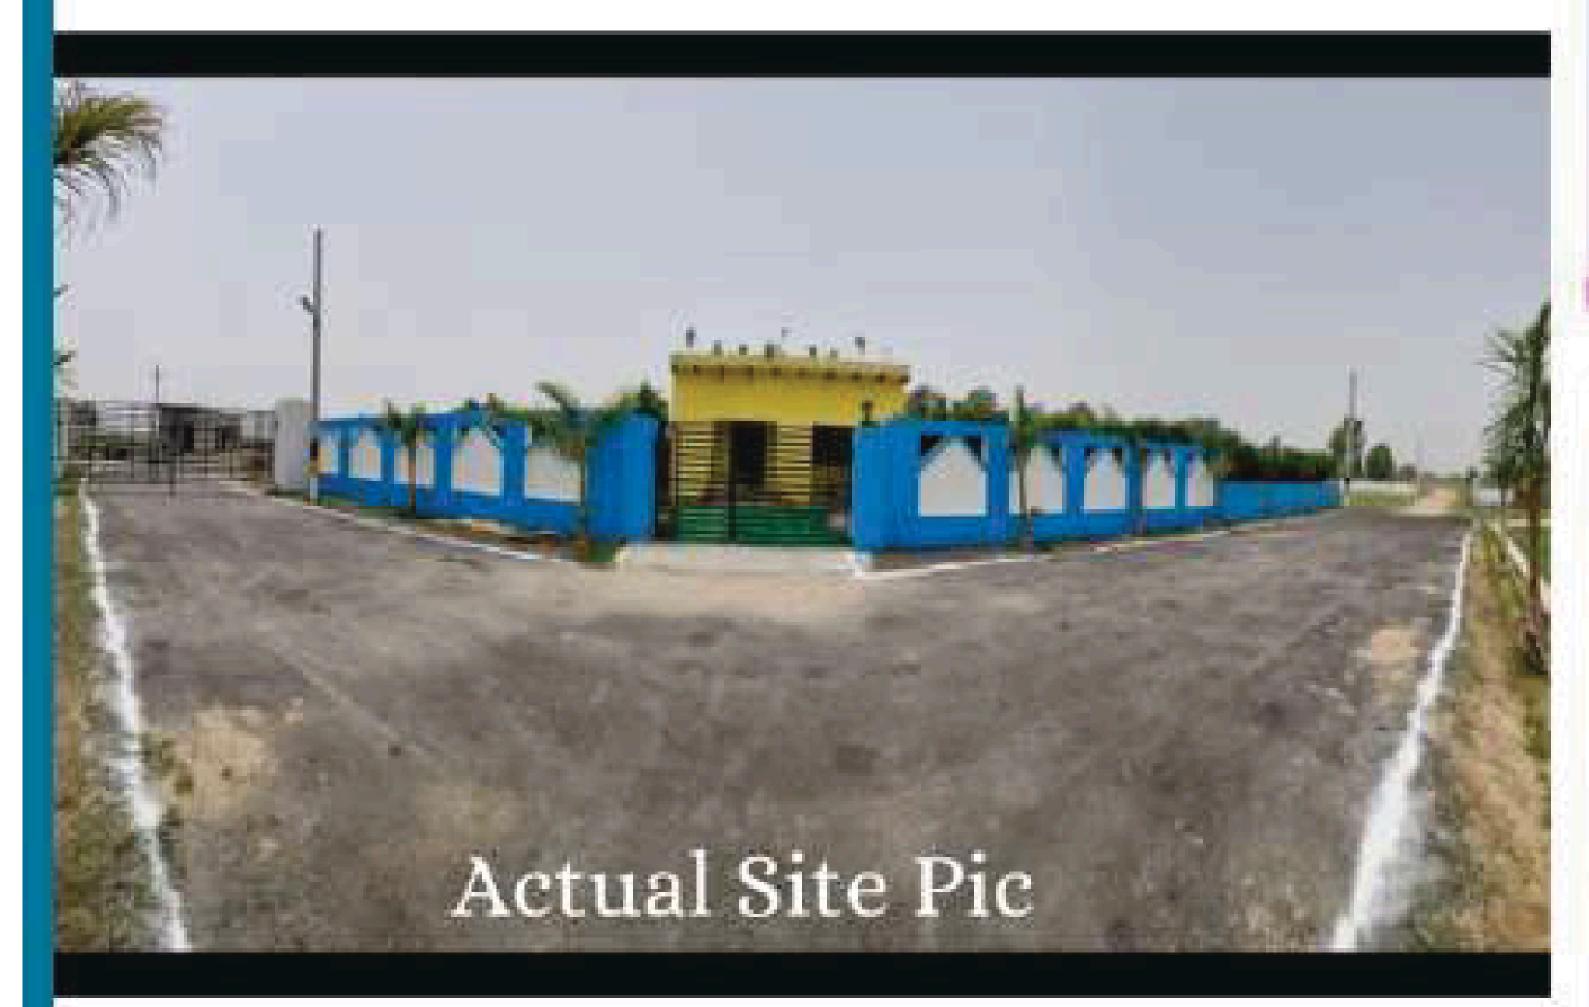

Near Noida International Airport & Filmcity

Plot Size 50, 100, 150, 200

Water Supply
Wide Roads
Parks

LOAN APPROVED

Affordable Plots with Bank Loan

24\*7 Security

Commercial Complex

Gated and walled

Society

Village Tappal, Atari Road, Nr Mewa Nagla, Yamuna Expressway, U.P.

### AIRPORT CITY (GATED DEVELOPMENT)

PROJECT OF EMES CONSTRUCTIONS