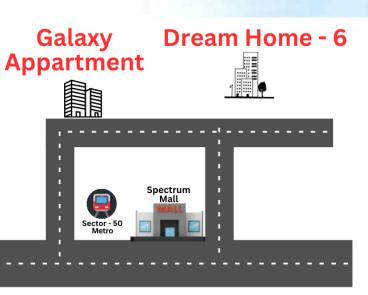

## Location-Sector-50, Noida, Near Spectrum Mall

### All Amenities Like Park, Schools, ATM, Markets, Shopping Malls

- Metro Station (Sec-50) within 500 Meters.
- 500 Meters From Sprectrum Mall (Delhi/NCR Longest Mall)
- 1Km from FNG Road & Medanta Hospital.
- 25 Minutes from New Delhi Railway Station/ Anand Vihar Railway Station.
- 5 International School within 2Km.
- 1 Hour From IGI Airport.

### **PROFITABLE LOCATION:**

- All Amenities Like Park, Schools, ATM, Markets, Shopping Malls
- Metro Station (Sec-50) within 500 Meters.
- 500 Meters From Sprectrum Mall (Delhi/NCR Longest Mall)
- 1Km from FNG Road & Medanta Hospital.
- 25 Minutes from New Delhi Railway Station/ Anand Vihar Railway Station.
- 5 International School within 2Km.
- 1 Hour From IGI Airport.
- 10 Minutes From GIP/DLF Mall, Sector- 18.
- 30 Minutes From AIIMS.
- Fortis & Max Hospital within 3 Kms.