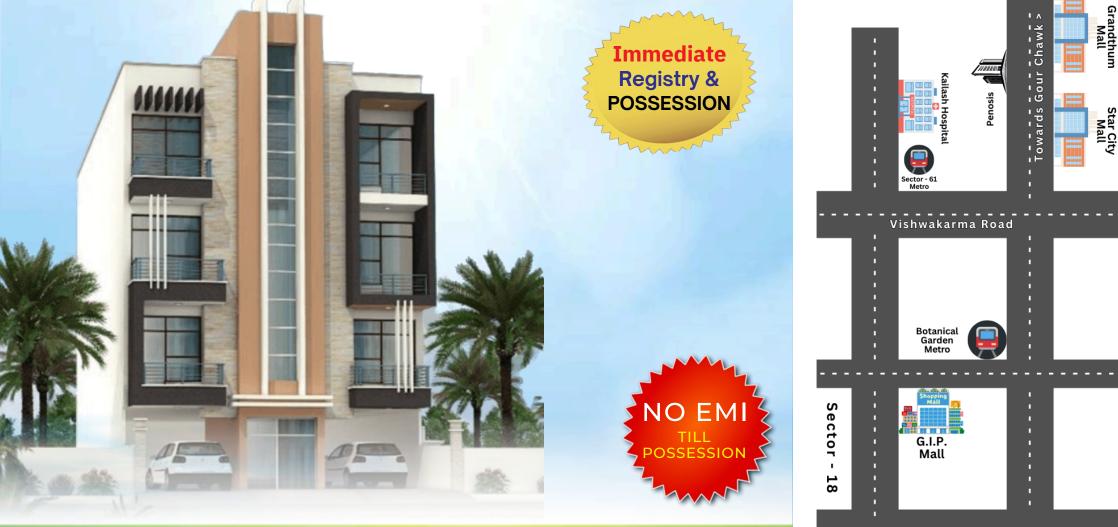

Immediate Registry & POSSESSION

m

## Location-Sector-50, Noida, Near Spectrum Mall

### **PROFITABLE LOCATION:**

- All Amenities Like Park, Schools, ATM, Markets, Shopping Malls
- Metro Station (Sec-50) within 500 Meters.
- 500 Meters From Sprectrum Mall (Delhi/NCR Longest Mall)
- 1Km from FNG Road & Medanta Hospital.
- 25 Minutes from New Delhi Railway Station/ Anand Vihar Railway Station.
- 5 International School within 2Km.
- 1 Hour From IGI Airport.
- 10 Minutes From GIP/DLF Mall, Sector- 18.
- 30 Minutes From AIIMS.
- Fortis & Max Hospital within 3 Kms.