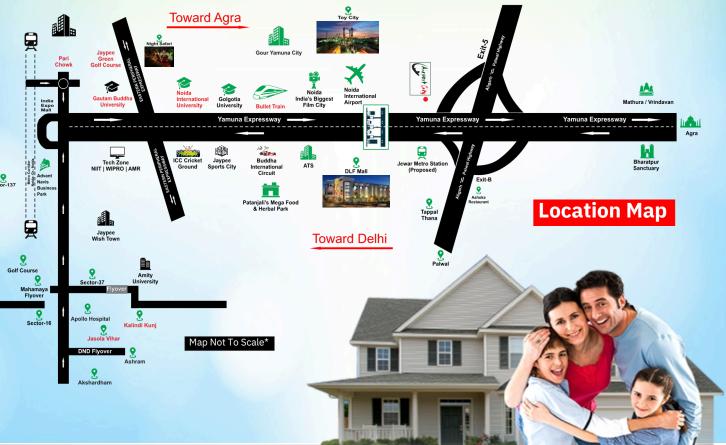

## **LOCATION ADVANTAGES**

Noida Inter national Air Proposed Metro (Jewar) International Cricket St FI Buddh International Patanjali Food & Herbal Galgotias University Noida International University Gautam Buddha University Vrindavan

Pari Chowk (Gr. Noida) Mathura

Jaypee Hospital (Noida) Amity University (Noida DLF Mall of India (Noida Asharam Chowk (New [

Wide streets

CCTV

Community

| port    |  |
|---------|--|
| )       |  |
| adium   |  |
| Circuit |  |
| Park    |  |

## NEAR BY DEVELOPMENT

Airpoort

Proposed

Metro

Cricket Academy

Galgotias University

## **PROFITABLE LOCATION:**

- Yamuna Expressway
- Tappal Cut
- Tappal Thana
- Proposed Metro (JEWAR)
- International Cricket Stadium

- Galgotias University

- Well Connected with Local Transport Facility
- Well Solar Energy Light Roads.
- Jogging Track & 45 Green Parks & 4 Party Lawn.
- Water Filtration Plan & 4 Over Head Water Tanks.
- Club House & 2 Swimming Pools.