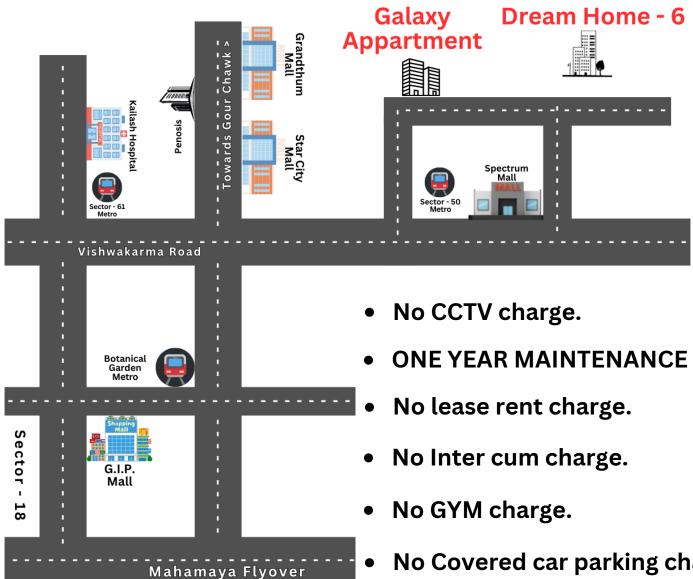

## Location-Sector-50, Noida, Near Spectrum Mall

### All Amenities Like Park, Schools, ATM, Markets, Shopping Malls

- Metro Station (Sec-50) within 500 Meters.
- 500 Meters From Sprectrum Mall (Delhi/NCR Longest Mall)
- 1Km from FNG Road & Medanta Hospital.
- 25 Minutes from New Delhi Railway Station/ Anand Vihar Railway Station.
- 5 International School within 2Km.
- 1 Hour From IGI Airport.

Mahamaya Fly<u>over</u>

- 30 Minutes From AIIMS.
- Fortis & Max Hospital within 3 Kms.

No CCTV charge.

## **ONE YEAR MAINTENANCE FREE.**

- No lease rent charge.
- No Inter cum charge.
- No GYM charge.

No Covered car parking charge.

### **PROFITABLE LOCATION:**

- All Amenities Like Park, Schools, ATM, Markets, Shopping Malls
- Metro Station (Sec-50) within 500 Meters.
- 500 Meters From Sprectrum Mall (Delhi/NCR Longest Mall)
- 1Km from FNG Road & Medanta Hospital.
- 25 Minutes from New Delhi Railway Station/ Anand Vihar Railway Station.
- 5 International School within 2Km.
- 1 Hour From IGI Airport.
- 10 Minutes From GIP/DLF Mall, Sector- 18.
- 30 Minutes From AIIMS.
- Fortis & Max Hospital within 3 Kms.

### **ONE YEAR MAINTENANCE FREE.**

- No Covered car parking charge.