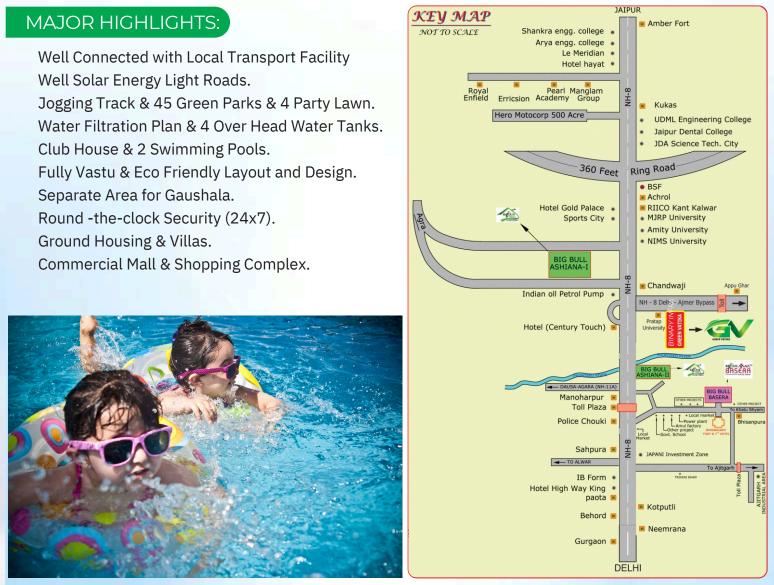

# MAJOR HIGHLIGHTS:

- Fully Vastu & Eco Friendly Layout and Design.
- Separate Area for Gaushala.
- Round -the-clock Security (24x7).
- Group Housing Plots & Farms Houses.
- Commercial Mall & Shopping Complex.

# Chandwaji, Jaipur **Changing Experiences of Life** amidst Serene Greens

Immediate **Registry &** POSSESSION

Well Solar Energy Light Roads. Jogging Track & 45 Green Parks & 4 Party Lawn. Club House & 2 Swimming Pools. Fully Vastu & Eco Friendly Layout and Design. Separate Area for Gaushala. Round -the-clock Security (24x7). Ground Housing & Villas. Commercial Mall & Shopping Complex.

### **PROFITABLE LOCATION:**

5 Km from 7 Star Hotel & Fort= 1km From Chandwaji Local Market. 2 km from Amul Factory & Power Plant= 3 kmfrom Govt. School 6 km from NH-8 & Manaharpura Toll Plaza= 15 km from Jiapur Ajmer bypass 18 km from Amity, NIMS, Pratap Univercity = 30 Minutes Drive from Khatu Shyam Mandir. 5 Minutes Drive from Jaipur Textile Park, RIICO Industry. 10 Minutes Drive from Hero Motor Project= 10 Minutes Drive from BSF Training School. 10 Minutes Drive from 5000 Acre JDA Sport City Achrol. 12 Minutes Drive from 360 Mtr. Rind Road Adjoining Project = More than 20 Five Star Hotel. Area Reserved for Electric Sub Station. High speed & Metro Train in Jaipur DMIC: Delhi= Mumbai Industrial Corridor.