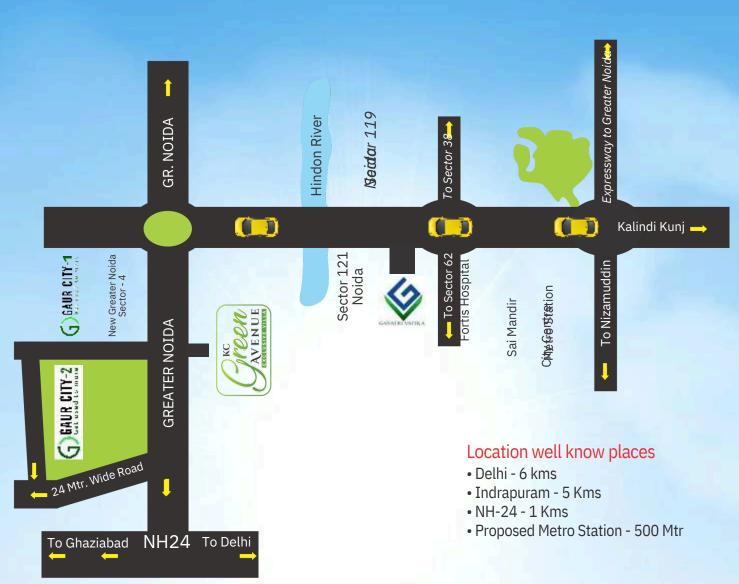

## Location-Sector-50, Noida, Near Spectrum Mall

### All Amenities Like Park, Schools, ATM, Markets, Shopping Malls

- Metro Station (Sec-50) within 500 Meters.
- 500 Meters From Sprectrum Mall (Delhi/NCR Longest Mall)
- 1Km from FNG Road & Medanta Hospital.
- 25 Minutes from New Delhi Railway Station/ Anand Vihar Railway Station.
- 5 International School within 2Km.
- 1 Hour From IGI Airport.

FLAT SIZES:

Type A - 3 BHK 1350 SQ. FT Type B - 2 BHK 1100 SQ. FT

Type C - 2 BHK 1050 SQ. FT

Type D - 2 BHK 950 SQ. FT

Type E - 2 BHK 900 SQ. FT

Type F - 2 BHK 1050 SQ. FT

10 Minutes From GIP/DLF Mall, Sector- 18.

Mahamaya Fly<u>over</u>

- 30 Minutes From AIIMS.
- Fortis & Max Hospital within 3 Kms.

No CCTV charge.

### **PROFITABLE LOCATION:**

- All Amenities Like Park, Schools, ATM, Markets, Shopping Malls
- Metro Station (Sec-50) within 500 Meters.
- 500 Meters From Sprectrum Mall (Delhi/NCR Longest Mall)
- 1Km from FNG Road & Medanta Hospital.
- 25 Minutes from New Delhi Railway Station/ Anand Vihar Railway Station.
- 5 International School within 2Km.
- 1 Hour From IGI Airport.
- 10 Minutes From GIP/DLF Mall, Sector- 18.
- 30 Minutes From AIIMS.
- Fortis & Max Hospital within 3 Kms.