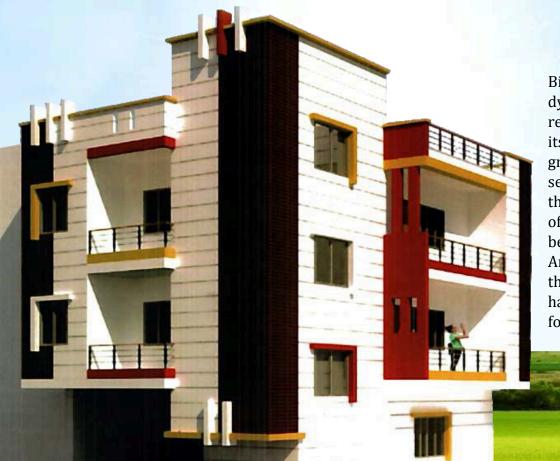

# **GALAXY APARTMENT**

### **Specifications:**

- Structure: Earthquake Resistant RCC structure.
- Flooring: Vitrified tiles in all area.
- Walls: Finished wall and ceiling with wall putty in pleasing shades including POP Designs in ceiling.
- Kitchen: Granite vanity top and stainless steel sink with drainboard.
- Toilet/ Bathrooms: Ceramic tiles in bathroom up to ceiling. Sanitary fitting of hind were, Parry were or equilent. All pipes for hot and cold water system are CPC and ISI standards. Water Tank 20,000 litres along with automatic control switch.
- Water Arrangement: 2 Submersible pump, boring 140' deep sweet water.
- Doors & Windows: Door and window frames are wooden (Marandi or all equivalent) along with flush door. Main entry doomr, wooden frame along with flush door of designer look. Also very good quality of hardwere.
- Electricals: PVC Conduiting and wiring, full gauge Copper wire with MCCB and MCB Circuit. All electrical accessories are ISI Stranded.
- Lift & Power Backup: High speed passanger elevators lift 309 Kgs. 100% DG powr backup for lift and all common areas.
- Parking: High quality parking paint coating along with road mark and reflector.
- Stair case: White marbel steps with riser. Stainless steel or equivalent handrail. Wall dry Distemper external. Wall putty dry distemper. Main gate stainless steel handrail or equivalent.
- Flat & Floors: Total 6 floors & 36 flats.