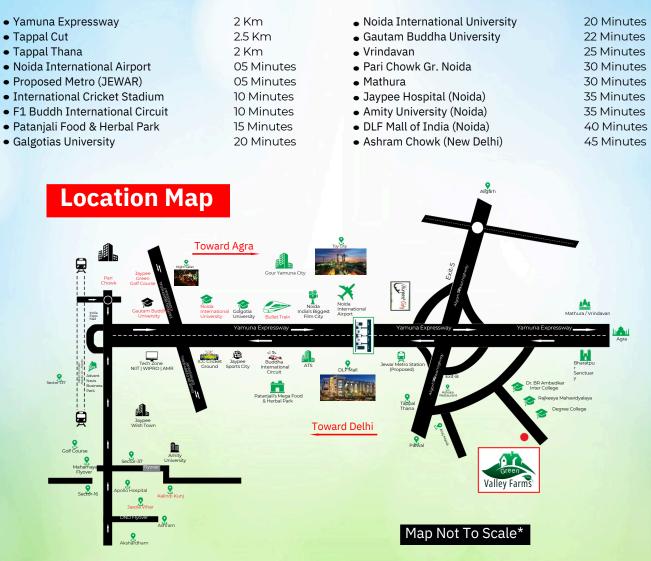

## **LOCATION ADVANTAGES**

Noida Inter national Air Proposed Metro (Jewar) International Cricket St FI Buddh International Patanjali Food & Herbal Galgotias University Noida International University Gautam Buddha University Vrindavan

Pari Chowk (Gr. Noida) Mathura

Jaypee Hospital (Noida) Amity University (Noida DLF Mall of India (Noida Asharam Chowk (New [

Wide streets

CCTV

Community

| port    |  |
|---------|--|
| )       |  |
| adium   |  |
| Circuit |  |
| Park    |  |

| )  |   |    |   |
|----|---|----|---|
| )  |   |    |   |
| i) |   |    |   |
| )e | l | ٦i | • |

| 05 | Minutes |
|----|---------|
| 05 | Minutes |
| 10 | Minutes |
| 10 | Minutes |
| 15 | Minutes |
| 20 | Minutes |
| 20 | Minutes |
| 22 | Minutes |
| 25 | Minutes |
| 30 | Minutes |
| 30 | Minutes |
| 35 |         |
| 35 | Minutes |
| 40 | Minutes |
| 45 | Minutes |
|    |         |

## **PROFITABLE LOCATION:**

- Yamuna Expressway
- Tappal Cut
- Tappal Thana
- Proposed Metro (JEWAR)
- International Cricket Stadium

- Galgotias University

- Well Connected with Local Transport Facility
- Well Solar Energy Light Roads.
- Jogging Track & 45 Green Parks & 4 Party Lawn.
- Water Filtration Plan & 4 Over Head Water Tanks.
- Club House & 2 Swimming Pools.